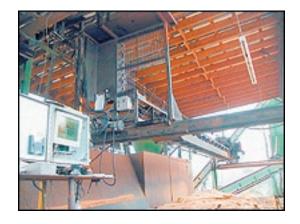

## Touchscreen Sawmill Setworks

**Information for Automatic Set Works** For Your Carriage or Band Mill

- Multi Axis (1,2 or 3 Axis)
- 12 + programmable set points.
- Recall returns to adjustable set point.
- Digital display.
- Exact positioning of saw blade.
- Definable units, (i.e. Inches, cm.)
- User friendly setup and usage.
- Adaptable to all movable head saws.
- Contact closure output for hydraulic or electrical control applications.
- Factory configurable for custom applications.

Streamline your mill with our computerized setworks. Increase efficiency and get rid of the headache of doing the math, let the computer do it! With one touch of a button, the saw head will move to a preset distance. You no longer have to manually make the usual fine adjustments required when doing it by eye.