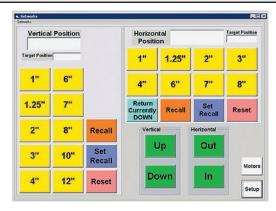

## Touchscreen Sawmill Setworks

**Information for Automatic Set Works** For Your Carriage or Band Mill

- Multi Axis (1,2 or 3 Axis)
- 12 + programmable set points.
- Recall returns to adjustable set point.
- Digital display.
- Exact positioning of saw blade.
- Definable units, (i.e. Inches, cm.)
- User friendly setup and usage.
- Adaptable to all movable head saws.
- Contact closure output for hydraulic or electrical control applications.
- Factory configurable for custom applications.

Streamline your mill with our computerized setworks. Increase efficiency and get rid of the headache of doing the math, let the computer do it! With one touch of a button, the saw head will move to a preset distance. You no longer have to manually make the usual fine adjustments required when doing it by eye.