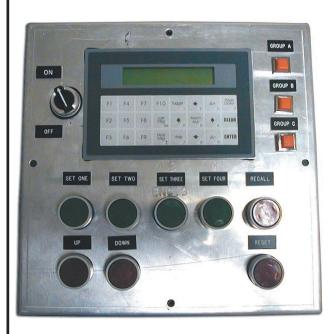

## **Automatic Setworks**

Call Now 1-800-663-9414

Streamline your mill with our computerized setworks. Increase efficiency and get rid of the headache of doing the math, let the computer do it! With one touch of a button, the saw head will lower to a preset depth. You don't have to do it manually and there are none of the usual fine adjustments required when doing it manually. Improve your mill's speed & have consistent cuts.

## Get the control you have always wanted!

- 12 programmable set points
- Recall returns to adjustable set point
- Digital display
- Exact positioning of saw blade
- Band, Carraige & Other Saws
- Definable units, (i.e. Inches, cm, etc.)
- User friendly setup and usage
- Adaptable to all movable head saws
- Contact closure output for hydraulic or electrical control applications
- Factory configurable for custom applications
- Edger Setworks also available (Horizotal & Vertical)